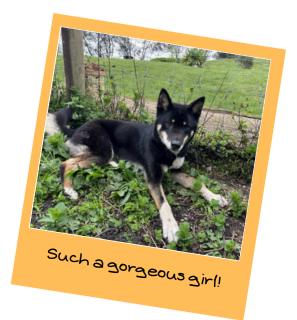

## **MALIKI**

Age: Juvenile

**Sex:** Female

Type of Dingo: Alpine

Colour: Black & Tan

Companion: Rio

Year of Arrival at the Sanctuary: 2021

## **About:**

I'm a very friendly dingo with a bouncy personality...I love to be around people and get lots of pats. My favourite love language is face licks and will cuddle up to any part of my humans that I can reach.