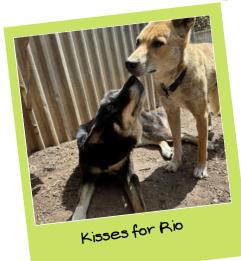

## **MALIKI**

Age: Juvenile

**Sex:** Female

Type of Dingo: Alpine

Colour: Black & Tan

Companion: Rio

Year of Arrival at the Sanctuary: 2021

## **About:**

I'm a very friendly dingo with a bouncy personality...I love to be around people and get lots of pats. My favourite love language is face licks and will cuddle up to any part of my humans that I can reach.